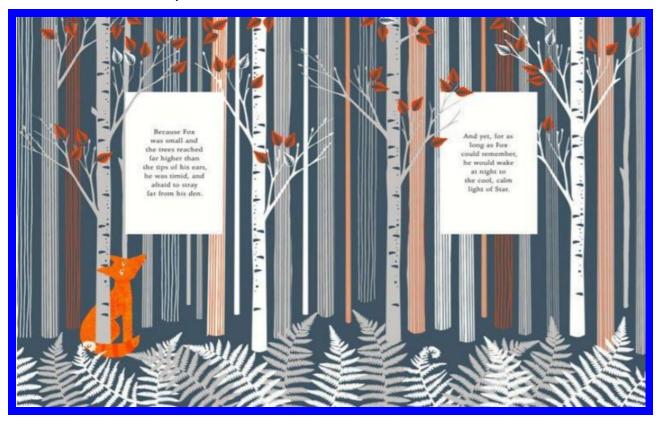

## Wednesday 3rd February 2021 LO. To talk about a text and respond to questions

| Fox and Star | are special friends. | Do you have a special friend? |
|--------------|----------------------|-------------------------------|
|              |                      |                               |
|              |                      |                               |
|              |                      |                               |